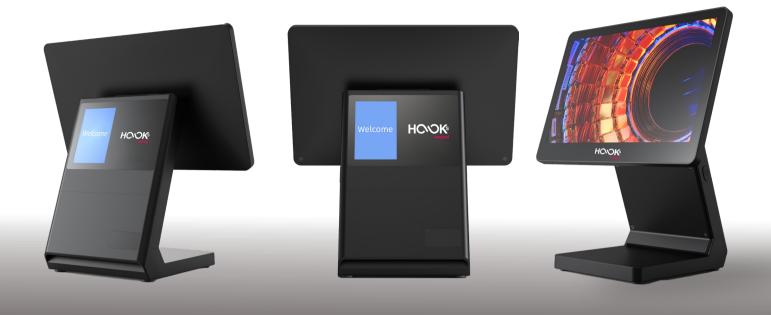

## Modernize. Delight. Grow.

s ered A

Android

11.6" display Secondary space saving design display 3.5"

Engineered ABS frame

## **Hooks Alpha**

Android POS Terminal

- 11.6" Multi-Touch Display
- 3.5" Customer Display
- 4GB DDR4 RAM •
- 32 GB eMMC Memory
- Elegant Cable Management
- Android 11
- Rich I/O Ports
- WiFi support, Bluetooth & Speaker for Multimedia Apps

Packaging Contents: Hooks Device, Power Adapter

| Model             | Hooks Alpha                           |                |
|-------------------|---------------------------------------|----------------|
| Mother Board      | RK3568, Quad-core Cortex-A55          |                |
| Primary Display   | 11.6" Multi-touch Display, 1366 x 768 |                |
| Secondary Display | 3.5" Display Included                 |                |
| Storage           | RAM                                   | 4GB DDR4       |
|                   | ROM                                   | 32GB eMMC      |
| Speaker           | 2W x 1                                |                |
| Power Adapter     | 12V/3A                                |                |
| Network           | WiFi                                  | IEEE 802.b/g/n |
|                   | BT                                    | BT 4.2         |
|                   | Ethernet                              | 10M/100M       |
| I/O Ports         | RJ45 x 1                              | RJ12 x 1       |
|                   | DC-IN x 1                             | USB x 4        |
| Material          | Engineering grade ABS                 |                |
| Color             | Black Coral - Matt                    |                |
| Size              | 285mm x 174mm x 303mm                 |                |
| Operation System  | Android 11                            |                |