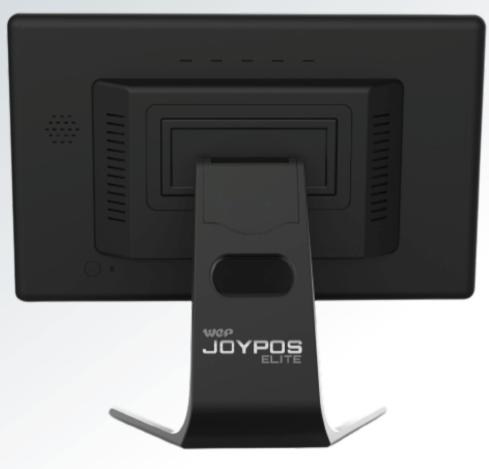

## Smart POS for the modern retail

Scale | Secure | Save

15.6" SCREEN FULL HD DISPLAY 1920×1080

2 GB RAM 16 GB INTERNAL STORAGE

ROBUST AL-ALLOY BASE WITH TOPLINE HOLE

## wer JOYPOS ELITE

Operating System: Android 11

CPU: RK3568 Quad core cortex-A55, 2 GHz

Memory: 2GB RAM +16 GB (Extendable)

Display: 15.6" FULL HD Multi-Touch Screen

Ports: 1 x RS232, 1 x LAN, 1 x RJ11, 5 x USB Ports,

1 x TF Card Slot, 1 x 3.5mm Headset Jack

Wi-Fi & Bluetooth: 2.4 GHz 802.11b/g/n + BT 4.2

Dimensions: 315.5mm x 379mm x 179.1mm

Base Stand: Aluminum alloy with topline hole

Packaging Contents
Joypos elite Device, Power Adapter