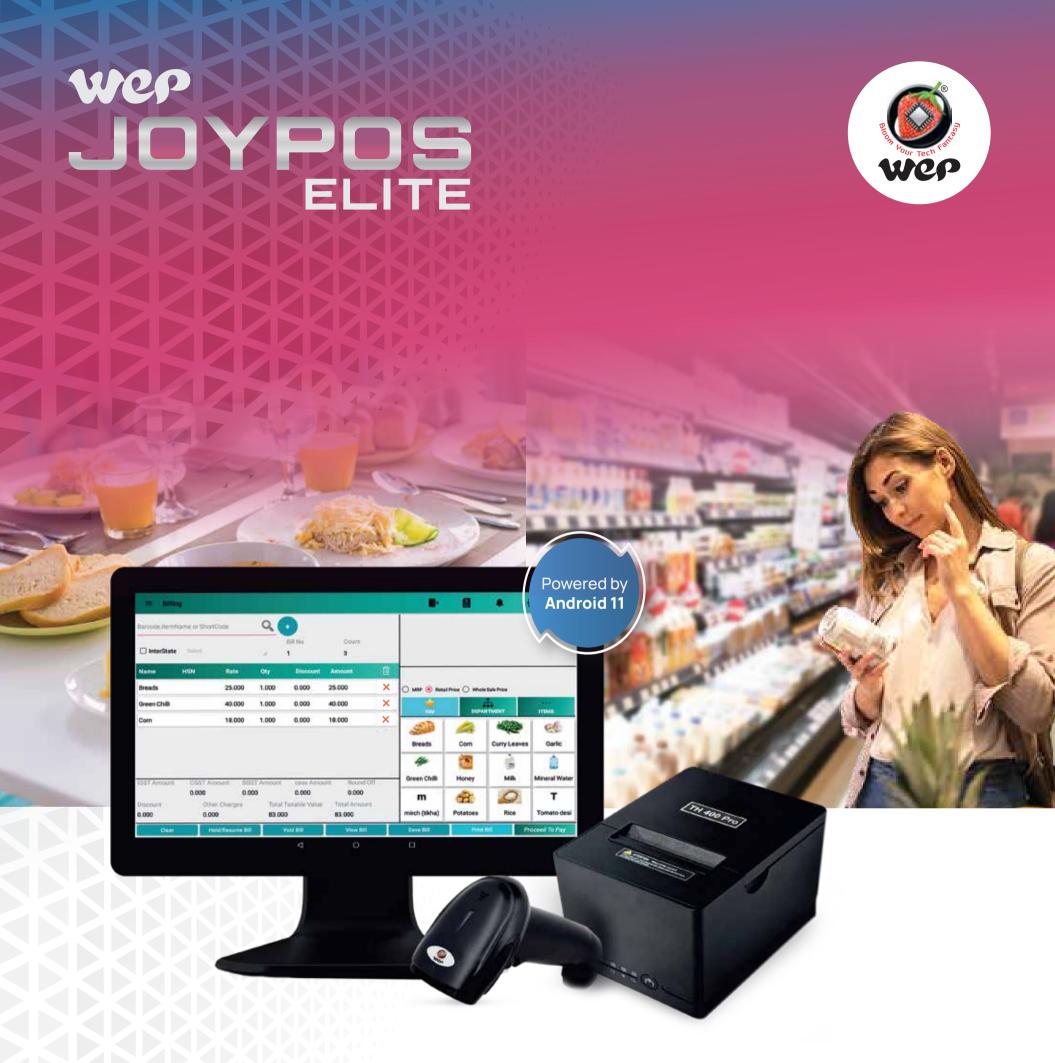

## Smart POS for the modern retail

Scale | Secure | Save

15.6" SCREEN FULL HD DISPLAY 1920×1080

2 GB RAM 16 GB INTERNAL STORAGE

ROBUST AL-ALLOY BASE WITH TOPLINE HOLE

## wer JOYPOS ELITE

Operating System: Android 11

CPU: RK3568 Quad core cortex-A55, 2 GHz

Memory: 2GB RAM +16 GB (Extendable)

Display: 15.6" FULL HD Multi-Touch Screen

Ports: 1 x RS232, 1 x LAN, 1 x RJ11, 5 x USB Ports,

1 x TF Card Slot, 1 x 3.5mm Headset Jack

Wi-Fi & Bluetooth: 2.4 GHz 802.11b/g/n + BT 4.2

Dimensions: 315.5mm x 379mm x 179.1mm

Base Stand: Aluminum alloy with topline hole

Packaging Contents
Joypos elite Device, Power Adapter